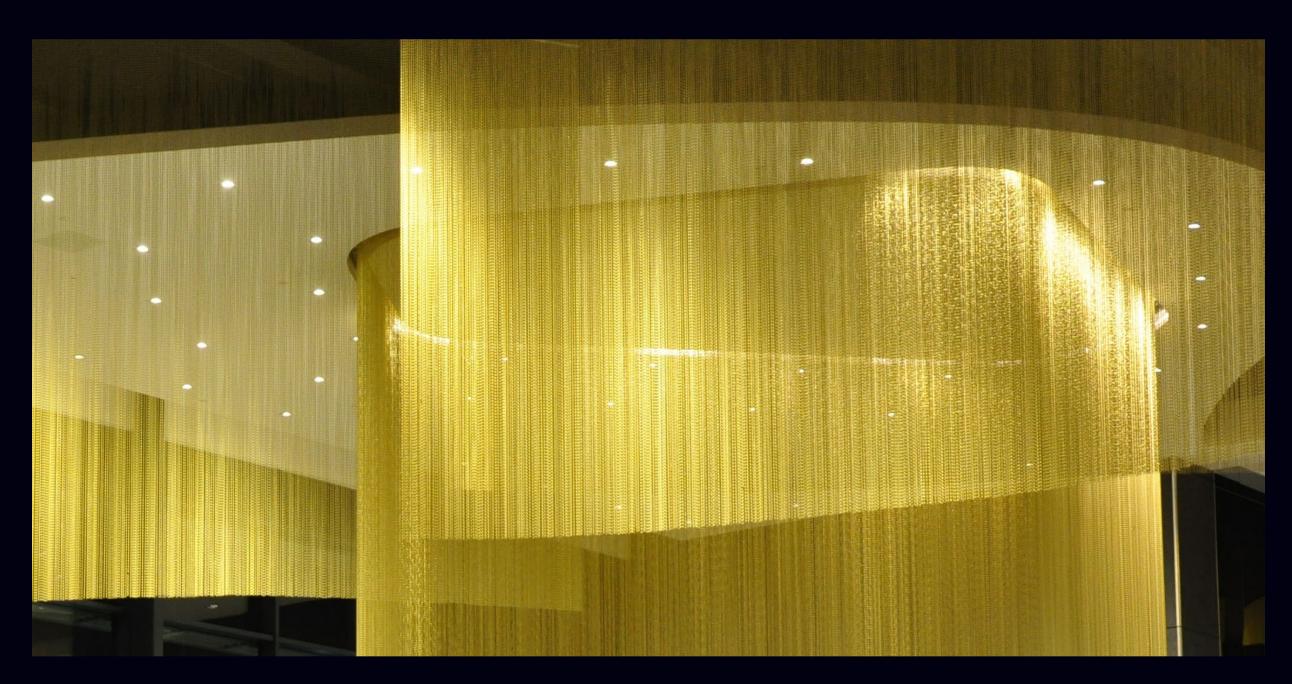

3D LED Flex 40 IP20
2 x high power LEDs with lenses and 2-blade anti-glare louvre per module Modular, 3D Flexible, interior, LED linear lighting system Up to 5,500 Lumens per Mtr.