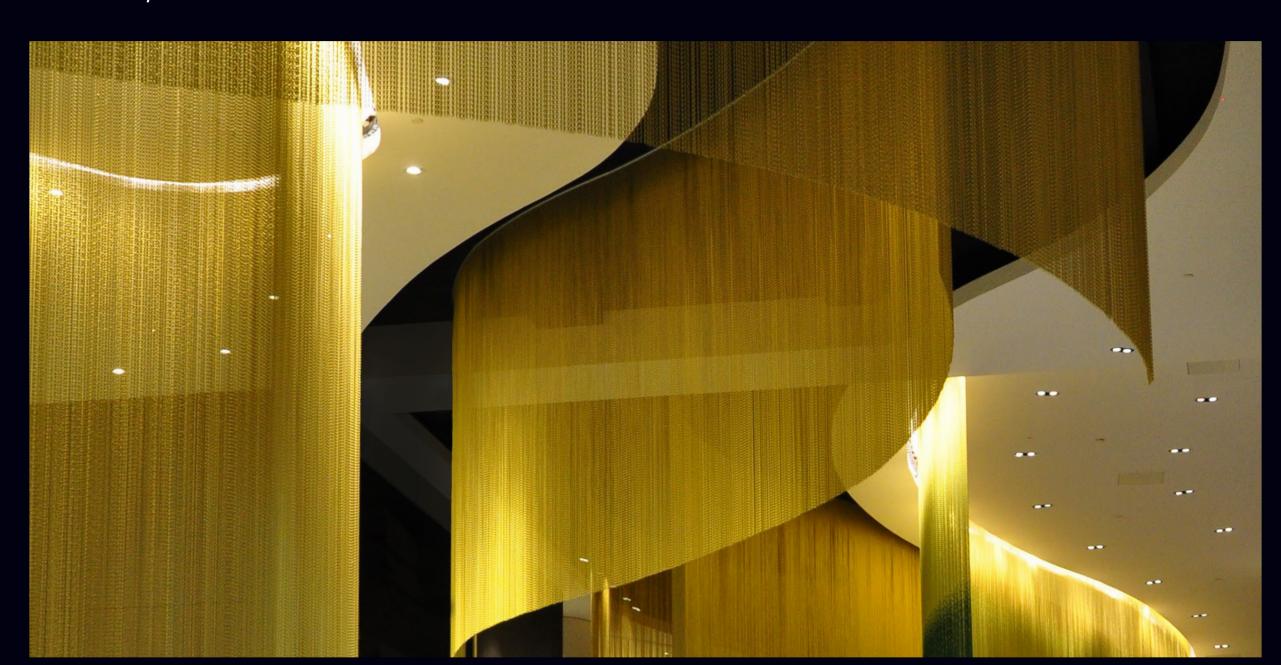

## WestQuay Watermark, UK

WestQuay Watermark, UK Lighting design by George Sexton Associates

The Radiant 3D LED Flex 40 System IP20 with 2 x high power LEDs with lenses per module provides indirect lighting, following the curved ceiling details of the Westquay Watermark mall. The 3-dimensionally flexible, hand-bendable system with high-power Cree XPE LEDs and elliptical Ledil lenses provides a graze of light down the hanging chain curtains. The system can be run at up to 50 Watts per Mtr providing 5,500 lumens per mtr. Anti-glare snoots with single louvre blades ensure excellent visual comfort.