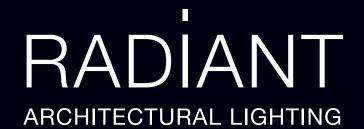

## WestQuay Watermark, UK

WestQuay Watermark, UK Lighting design by George Sexton Associates

The Radiant 3D LED Flex 40 System IP20 with 2 x high power LEDs with lenses per module provides indirect lighting, following the curved ceiling details of the Westquay Watermark mall. The 3-dimensionally flexible, hand-bendable system with high-power Cree XPE LEDs and elliptical Ledil lenses provides a graze of light down the hanging chain curtains. The system can be run at up to 50 Watts per Mtr providing 5,500 lumens per mtr. Anti-glare snoots with single louvre blades ensure excellent visual comfort.