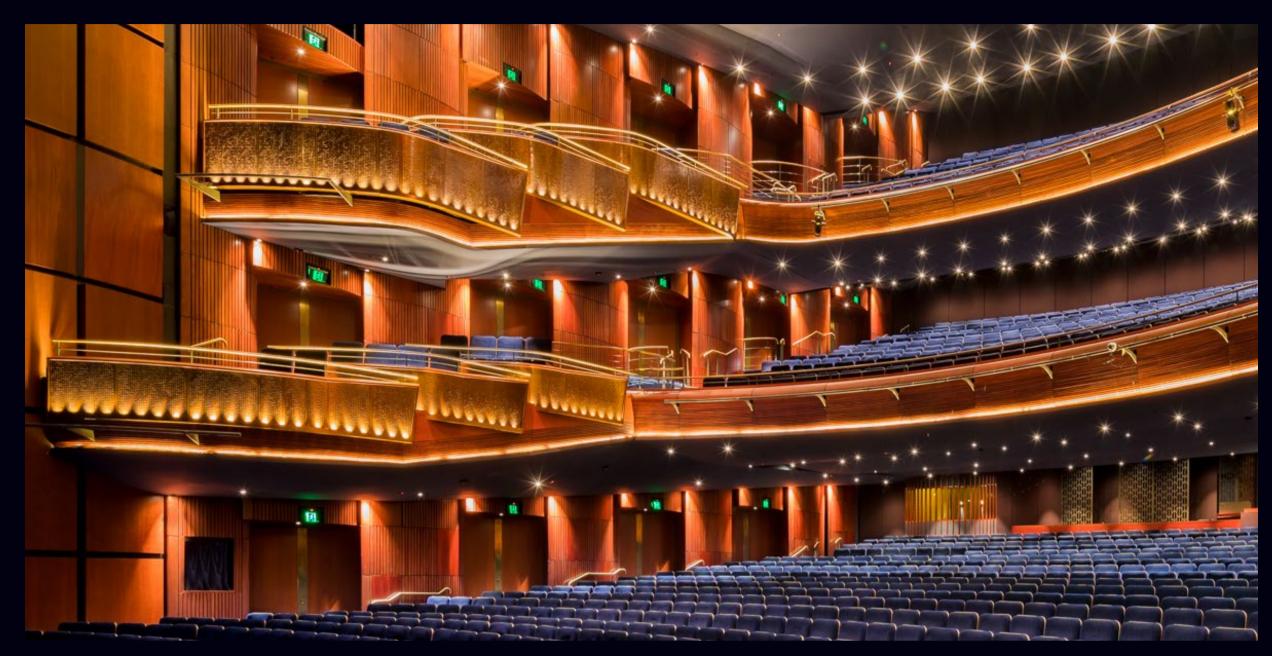

## Sydney Lyric Theatre, Australia

Sydney Lyric Theatre, Australia Lighting design by Schuler Shook

Radiant's 3D LED Flex 25 System IP20 with double-spaced modules, each comprising 4 x high power LEDs with lenses, provides a decorative scalloping light graze effect on the side of the boxes in the Sydney Lyric Theatre.