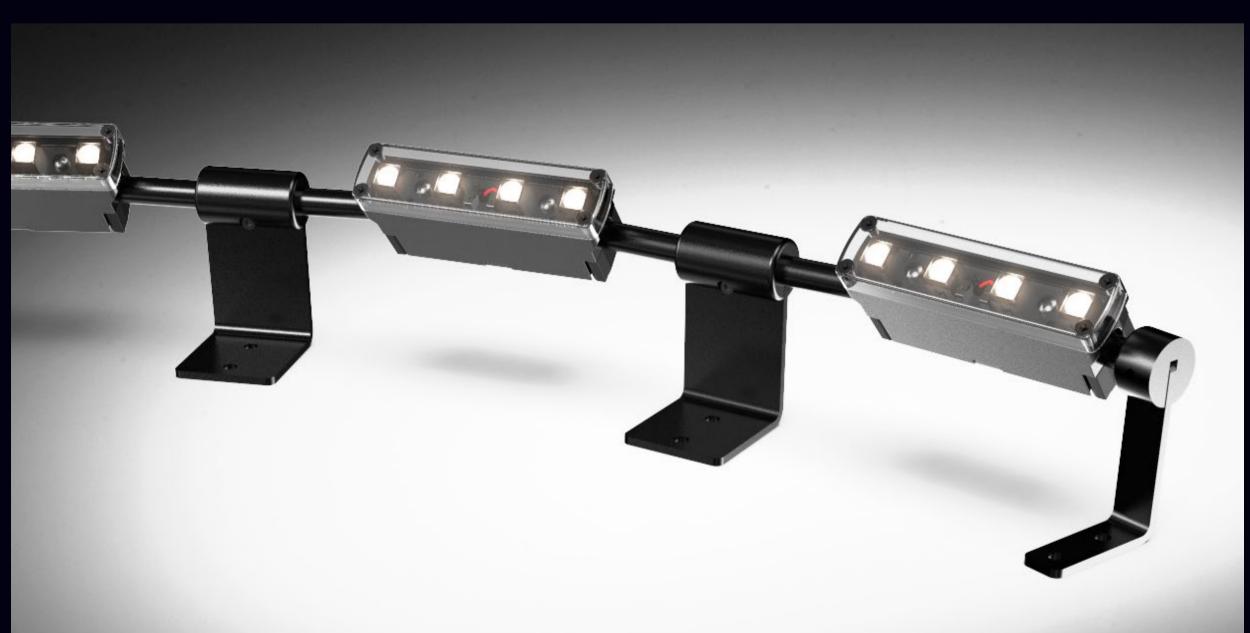

3D LED Flex 25 IP20 - double spaced modules 4 x high power LEDs with lenses per module Modular, 3D Flexible, interior, LED linear lighting system Up to 4,000 Lumens per Mtr.