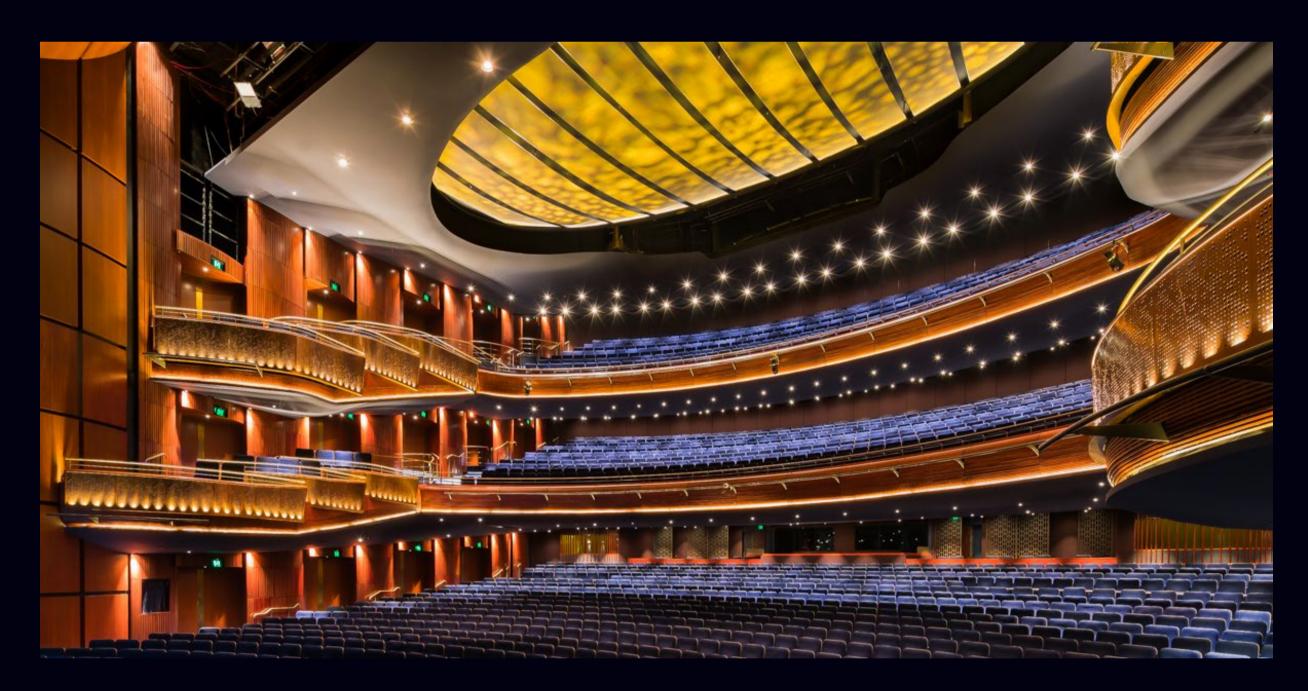

## Sydney Lyric Theatre, Australia

Sydney Lyric Theatre, Australia Lighting design by Schuler Shook

Radiant's 3D LED Flex 25 System IP20 with double-spaced modules, each comprising 4 x high power LEDs with lenses, provides a decorative scalloping light graze effect on the side of the boxes in the Sydney Lyric Theatre.