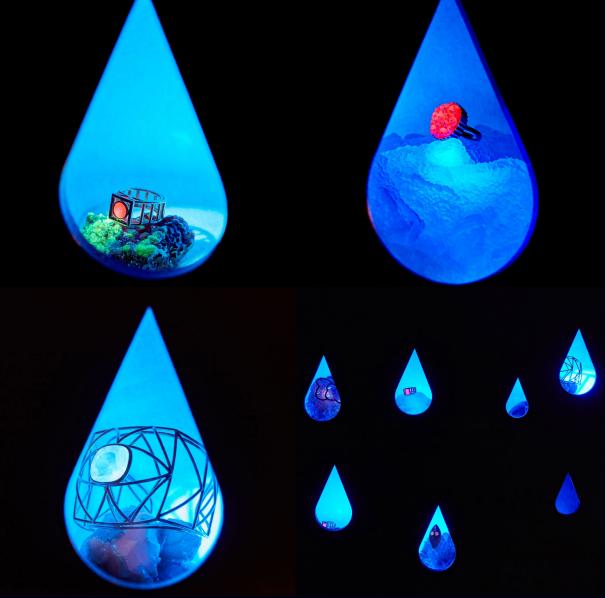

## Louisa Guinness Gallery, London

Micro Track with Nano Spotlight
Miniature spotlight with UV LED, narrow beam lens and UV filter

Louisa Guinness Gallery, London Glow by Cora Sheibani Jewels with Fluorescence

Custom Nano Spotlights fitted with UV LEDs, narrow beam lenses and UV filters were used to illuminate Cora Sheibani's jewellery which feature fluorescent gems and glow under the UV light.

The Ultraviolet fluorescence of the minerals is activated by the light from the spotlights. The spotlights are run at 2 Watts and are mounted on Radiant's Micro Track system.