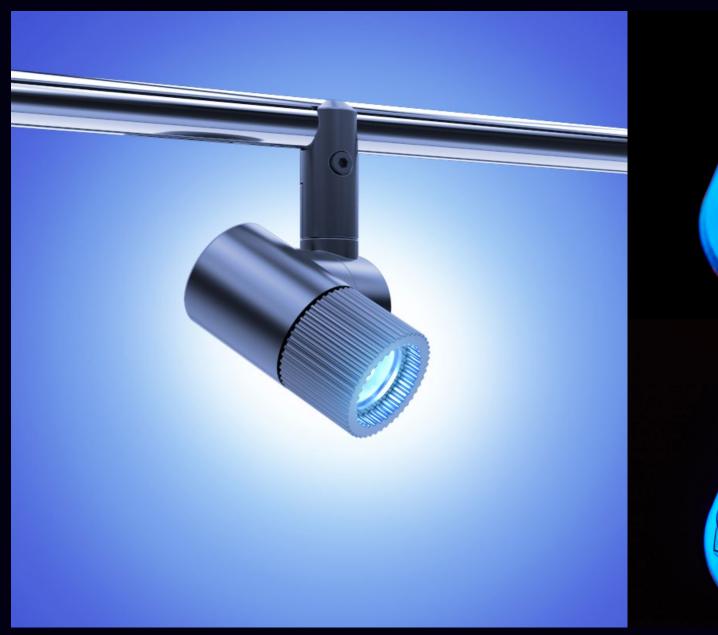

## Louisa Guinness Gallery, London

Micro Track with Nano Spotlight
Miniature spotlight with UV LED, narrow beam lens and UV filter

Louisa Guinness Gallery, London Glow by Cora Sheibani Jewels with Fluorescence

Custom Nano Spotlights fitted with UV LEDs, narrow beam lenses and UV filters were used to illuminate Cora Sheibani's jewellery which feature fluorescent gems and glow under the UV light.

The Ultraviolet fluorescence of the minerals is activated by the light from the spotlights. The spotlights are run at 2 Watts and are mounted on Radiant's Micro Track system.