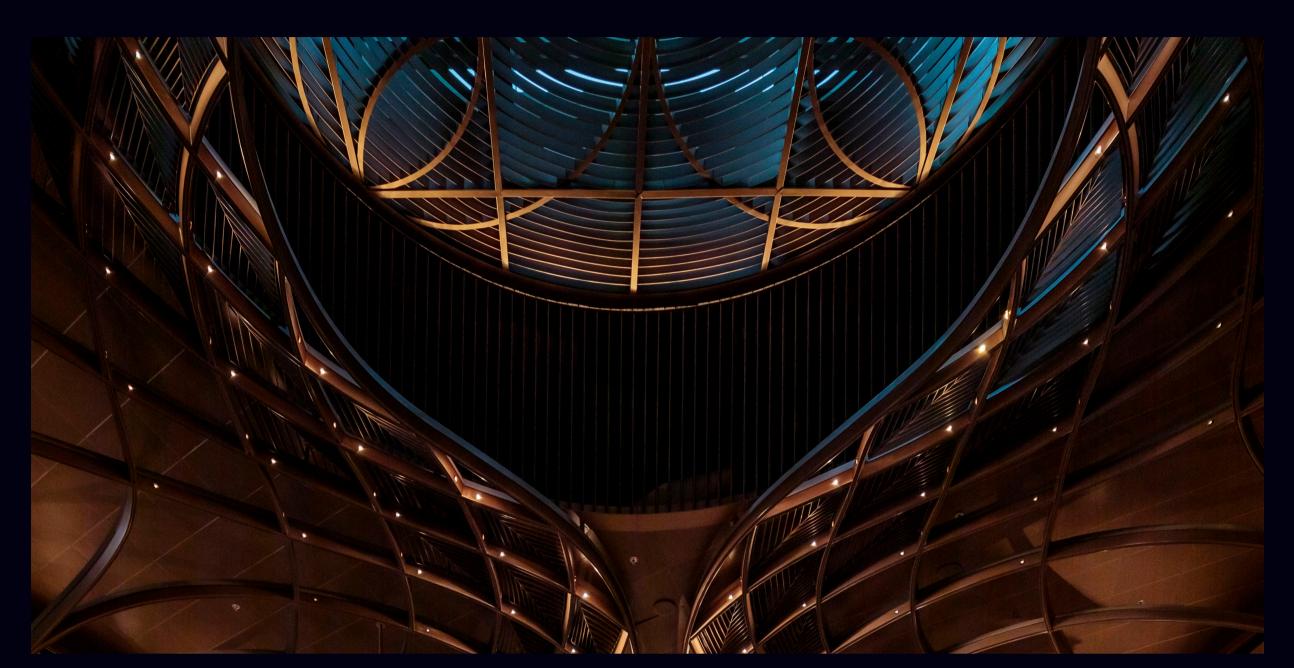

## K11 MUSEA, Hong Kong

3D LED Flex 40 IP20 Modular, 3D flexible LED exterior linear lighting system Up to 5,000 Lumens per Mtr K11 MUSEA, Hong Kong Lighting design by Speirs Major

K11 MUSEA is the new cultural and retail destination on Victoria Dockside in Hong Kong.

Speirs Major specified the Radiant 3D LED Flex 40 IP20 system to graze two skylights in the ceiling of the 'Opera Theatre', K11 MUSEA's stunning atrium.

The 3D LED Flex 40 IP20 System, with high-power LEDs and elliptical beam lenses was finished in a custom RAL colour to match the rest of the interior.