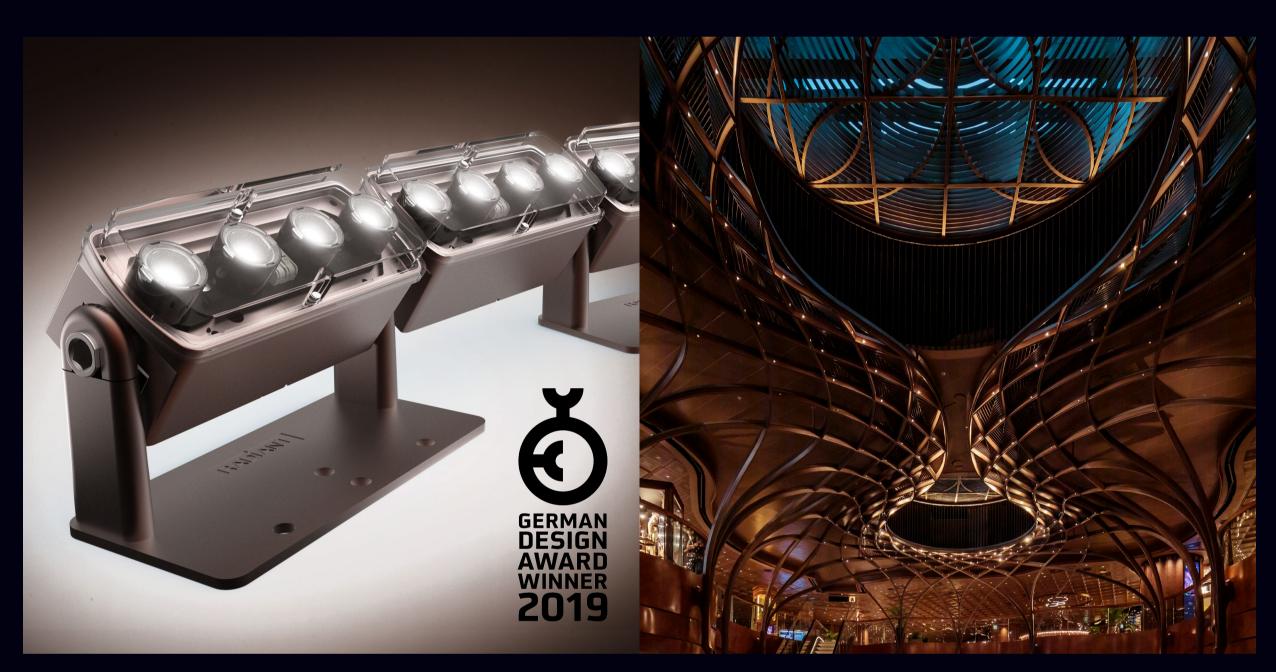

## K11 MUSEA, Hong Kong

3D LED Flex 40 IP20 Modular, 3D flexible LED exterior linear lighting system Up to 5,000 Lumens per Mtr K11 MUSEA, Hong Kong Lighting design by Speirs Major

K11 MUSEA is the new cultural and retail destination on Victoria Dockside in Hong Kong.

Speirs Major specified the Radiant 3D LED Flex 40 IP20 system to graze two skylights in the ceiling of the 'Opera Theatre', K11 MUSEA's stunning atrium.

The 3D LED Flex 40 IP20 System, with high-power LEDs and elliptical beam lenses was finished in a custom RAL colour to match the rest of the interior.