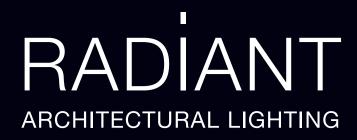

## K11 MUSEA, Hong Kong

3D LED Flex 40 IP20 Modular, 3D flexible LED exterior linear lighting system Up to 5,000 Lumens per Mtr K11 MUSEA, Hong Kong Lighting design by Speirs Major

K11 MUSEA is the new cultural and retail destination on Victoria Dockside in Hong Kong.

Speirs Major specified the Radiant 3D LED Flex 40 IP20 system to graze two skylights in the ceiling of the 'Opera Theatre', K11 MUSEA's stunning atrium.

The 3D LED Flex 40 IP20 System, with high-power LEDs and elliptical beam lenses was finished in a custom RAL colour to match the rest of the interior.