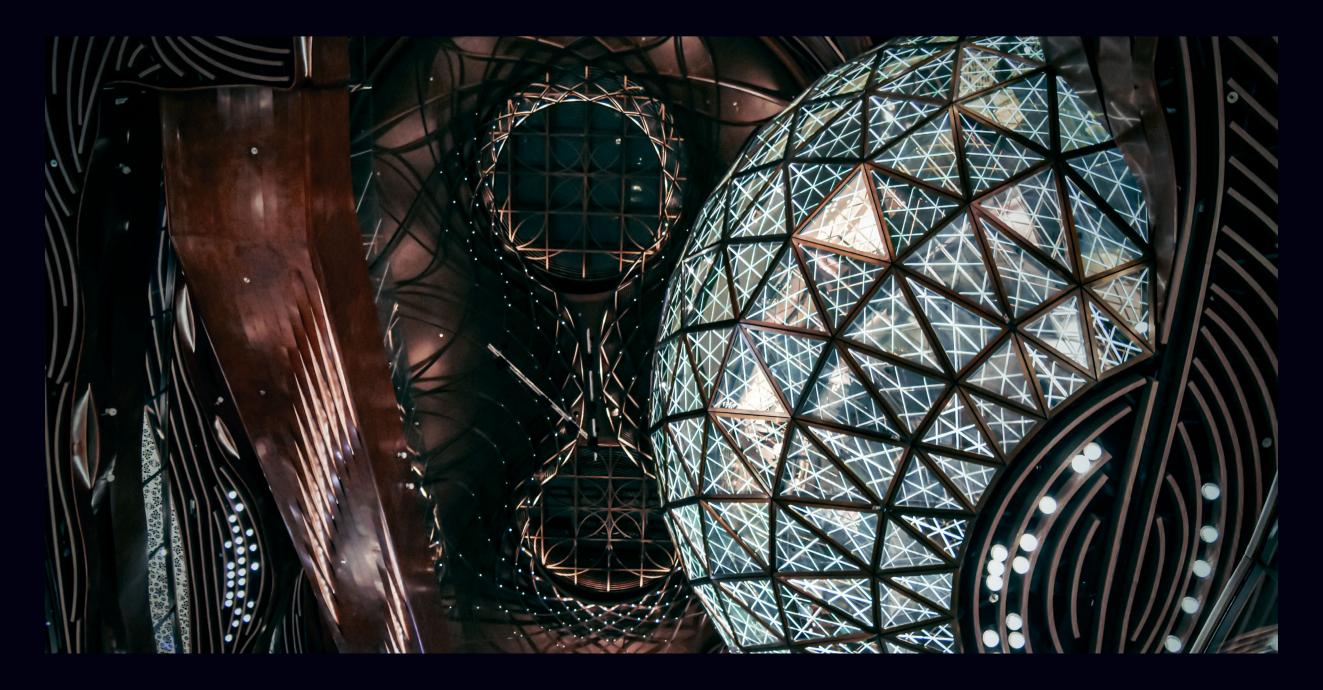

## K11 MUSEA, Hong Kong

3D LED Flex 40 IP20 Modular, 3D flexible LED exterior linear lighting system Up to 5,000 Lumens per Mtr K11 MUSEA, Hong Kong Lighting design by Speirs Major

K11 MUSEA is the new cultural and retail destination on Victoria Dockside in Hong Kong.

Speirs Major specified the Radiant 3D LED Flex 40 IP20 system to graze two skylights in the ceiling of the 'Opera Theatre', K11 MUSEA's stunning atrium.

The 3D LED Flex 40 IP20 System, with high-power LEDs and elliptical beam lenses was finished in a custom RAL colour to match the rest of the interior.