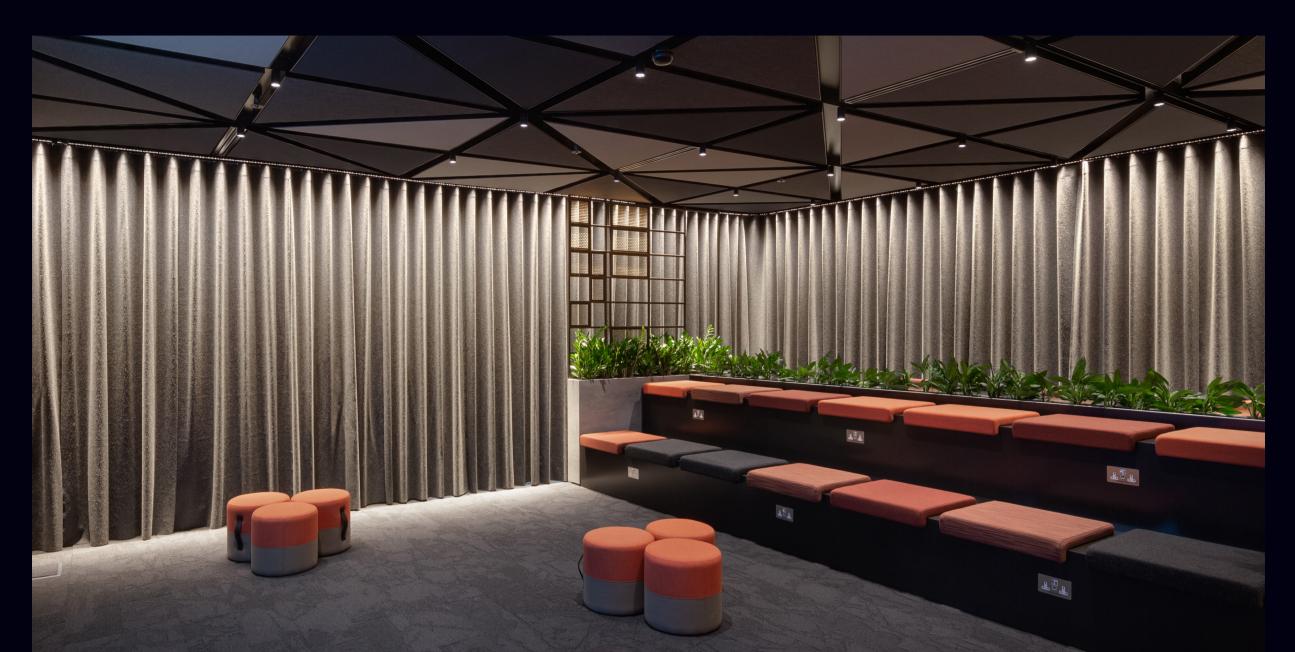

Freshfields Bruckhaus Deringer, 100 Bishopsgate, London

Freshfields Bruckhaus Deringer, 100 Bishopsgate, London Lighting design by 18 Degrees Photography by Tom Lee

Centura 40 IP20 System Modular, flexible or bespoke fixed-shape, linear LED lighting system 4x high power LEDs with elliptical beam lenses per 100 mm module Up to 5,000 Lumens per mtr

The Centura system was produced in a series of custom curved and straight fixed-shape lengths. The surface-mounted system is recessed within the ceiling details. The Centura system's anti-glare louvres ensure excellent visual comfort.