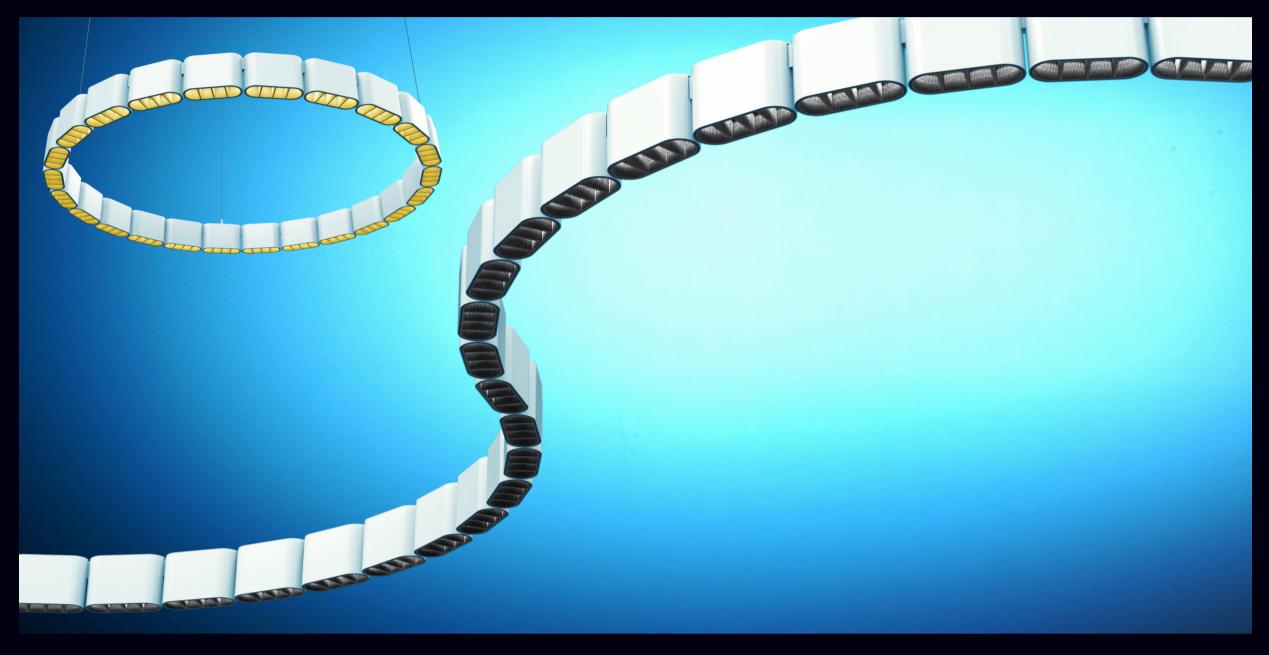

The linear modular Centura system, with high-power LEDs and elliptical beam lenses, provides a highly-controlled light grazing effect in several locations throughout the building. The photos below show the Centura providing a graze of light down the sheer curtains, and onto the floor below - encircling the communal seating areas with a warm glow of light. This version of the Centura System can produce up to 4,000 Lumens per mtr.