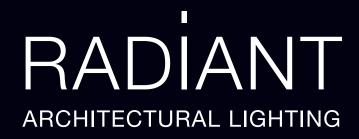

Radiant's Centura System IP20 was specified by lighting designers, 18 Degrees, as part of the lighting scheme for the new headquarters of the prestigious law firm, Freshfields Bruckhaus Deringer LLP in the heart of the City of London.

The linear modular Centura system, with high-power LEDs and elliptical beam lenses, provides a highly-controlled light grazing effect in several locations throughout the building. The photos below show the Centura providing a graze of light down the sheer curtains, and onto the floor below - encircling the communal seating areas with a warm glow of light. This version of the Centura System can produce up to 4,000 Lumens per mtr.

The Centura system was produced in a series of custom curved and straight fixed-shape lengths. The surface-mounted system is recessed within the ceiling details. The Centura system's anti-glare louvres ensure excellent visual comfort.