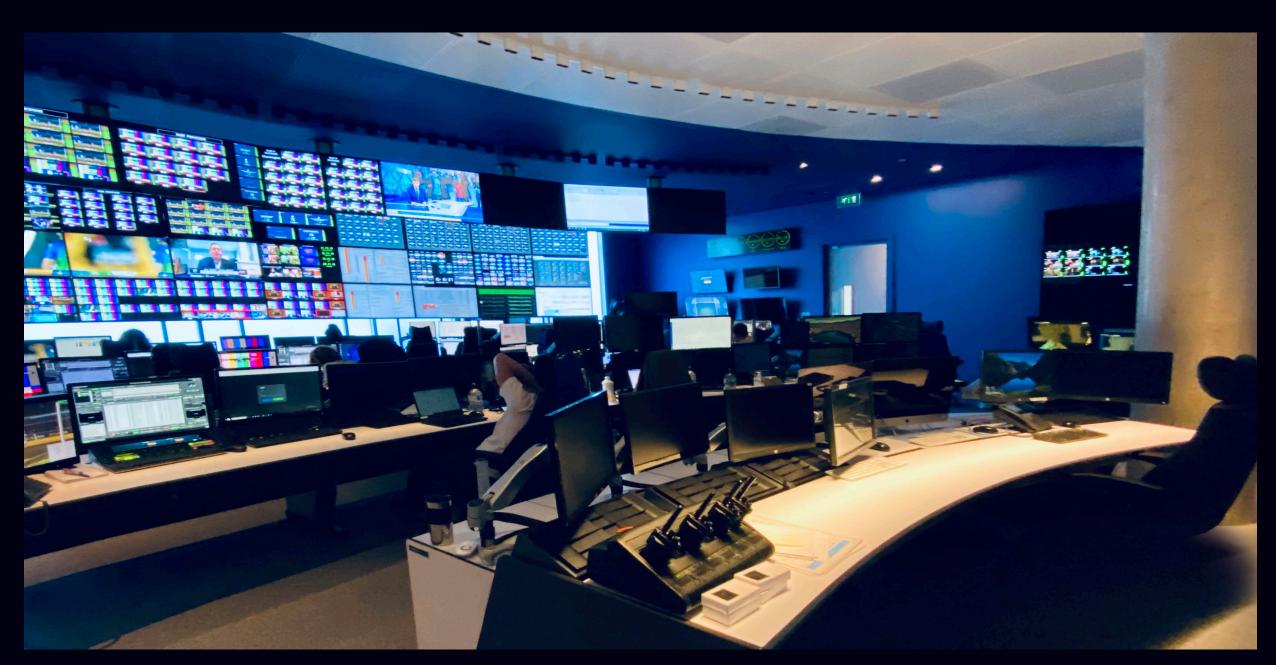

## Encompass Control Room, London

Encompass Control Room, London Photography by LundHalsey

Centura System IP20 - double spacing between modules Modular, flexible LED interior linear lighting system 2 x high-power LEDs with elliptical beam lenses per module

Radiant worked closely with the in-house design team at the TV monitoring and support company Encompass to create a ceiling mounted lighting system that would provide glare-free illumination on the work surfaces with no spill light on the multiple screens in the control rooms.

Radiant developed a custom surface mounted version of the Centura 40 system with double spaced, extra deep, 100 mm modules and louvres incorporating 2 high-power LEDs fitted with very narrow elliptical beam lenses.

The system provides a perfect line of light along the curved desks, while the anti-glare louvres provide excellent visual comfort and control.