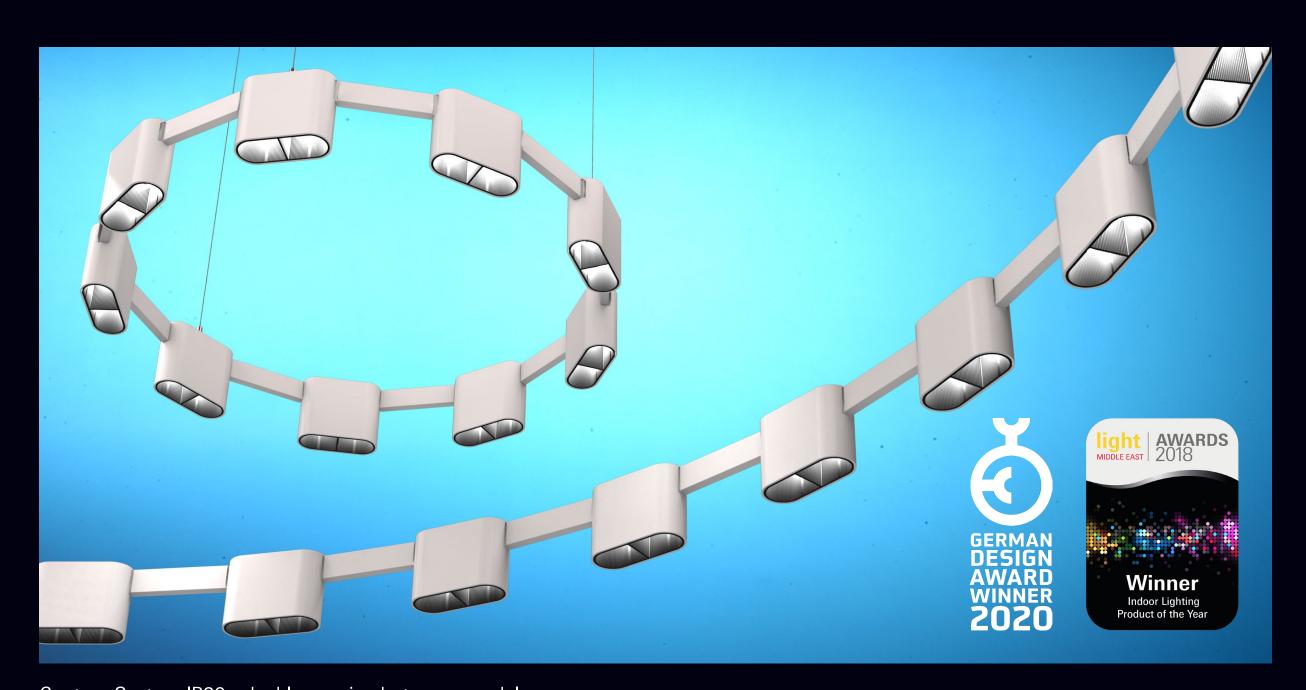

## Encompass Control Room, London

Encompass Control Room, London Photography by LundHalsey

Centura System IP20 - double spacing between modules Modular, flexible LED interior linear lighting system 2 x high-power LEDs with elliptical beam lenses per module

Radiant developed a custom surface mounted version of the Centura 40 system with double spaced, extra deep, 100 mm modules and louvres incorporating 2 high-power LEDs fitted with very narrow elliptical beam lenses.